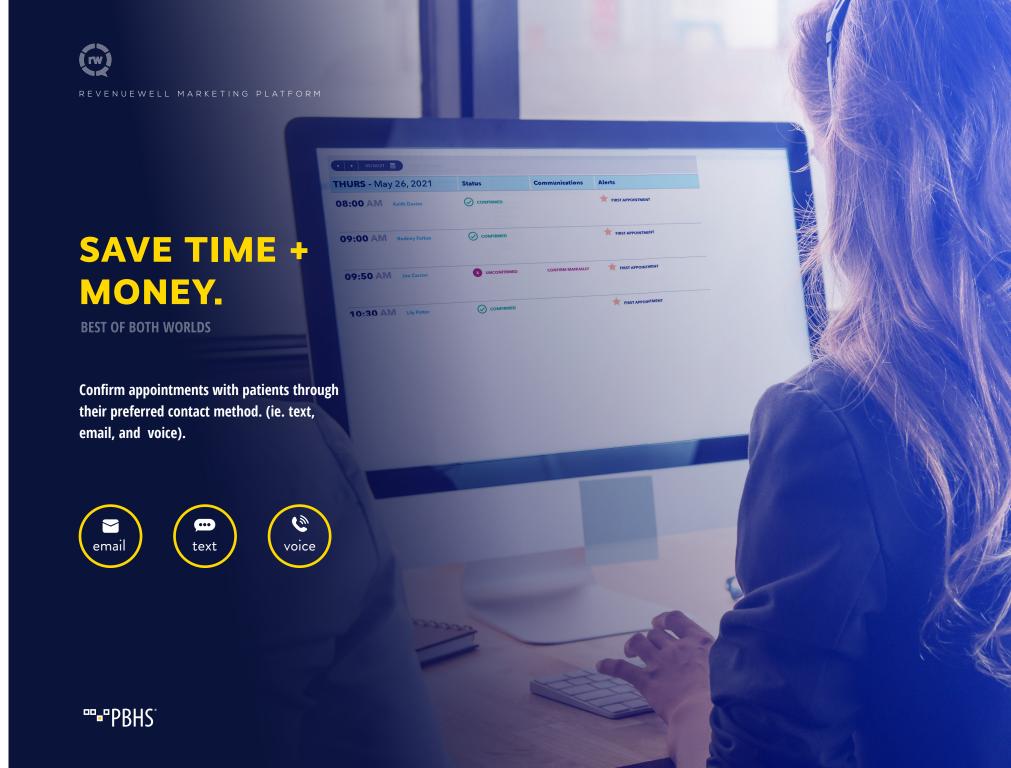

# APPOINTMENT REQUESTS.

PATIENTS STAY ON SCHEDULE

Make it easier for patients to stay on schedule with email and text notifications.

## **PATIENT** REMINDERS.

**AUTOMATIC PATIENT COMMUNICATION** 

Remind patients to fill out forms, follow post-appointment instructions, accept treatment plans and pay their bills.

Automated treatment plan messaging based on CDT codes increasing case acceptance.