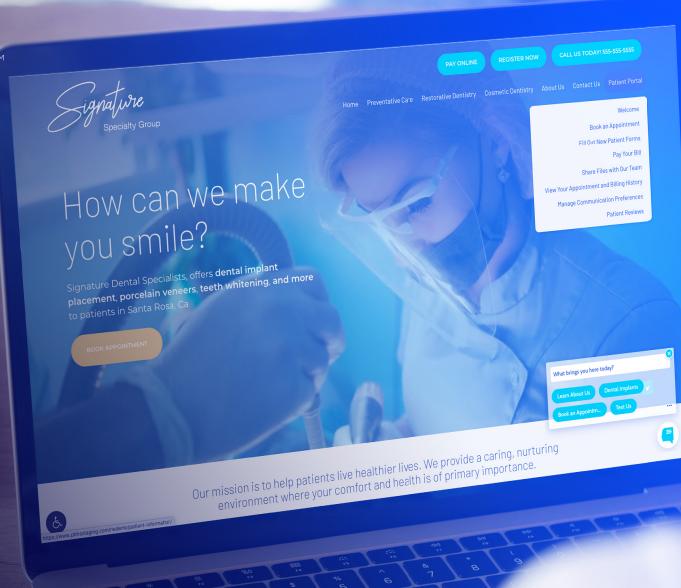

# **PATIENT** PORTAL.

FROM YOUR PRACTICE WEBSITE

Patients can book an appointment, pay a bill, fill out online forms, leave a testimonial, and so much more.

**Patient Portal** 

**Book An Appointment Fill Out New Patient Forms Pay Your Bill Share Files With Our Team View Your Appointment View Your Billing History Manage Communication Pref. Patient Reviews** 