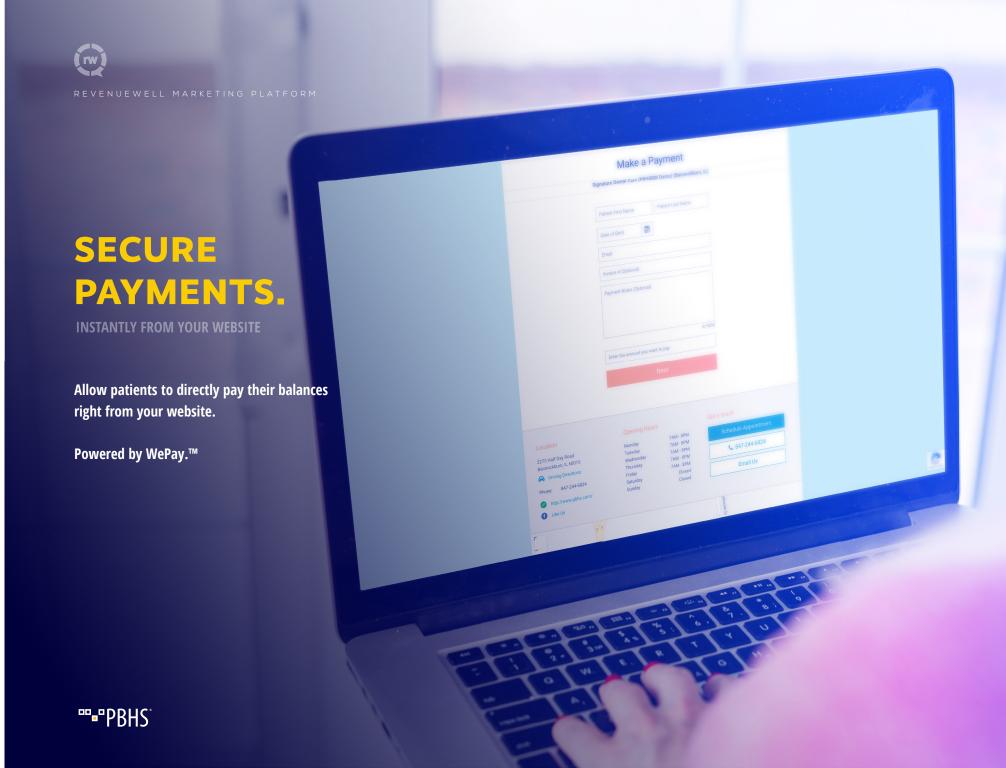

# **PATIENT** PORTAL.

FROM YOUR PRACTICE WEBSITE

Patients can book an appointment, pay a bill, fill out online forms, leave a testimonial, and so much more.

**Patient Portal** 

**Book An Appointment Fill Out New Patient Forms Pay Your Bill Share Files With Our Team View Your Appointment View Your Billing History Manage Communication Pref. Patient Reviews** 