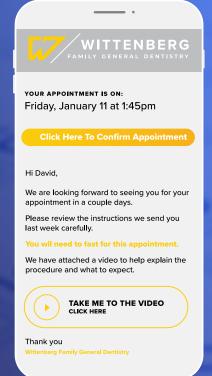

# APPOINTMENT REQUESTS.

PATIENTS STAY ON SCHEDULE

Make it easier for patients to stay on schedule with email and text notifications.

## **PATIENT** REMINDERS.

**AUTOMATIC PATIENT COMMUNICATION** 

Remind patients to fill out forms, follow post-appointment instructions, accept treatment plans and pay their bills.

Automated treatment plan messaging based on CDT codes increasing case acceptance.

The doctor has reviewed your chart, and it looks like you have a previously diagnosed treatment plan that hasn't been completed. The doctor recommended that you schedule an appointment to take care of this as soon as possible. Many dental health conditions can deteriorate rapidly, resulting in a more painful and expensive treatment.