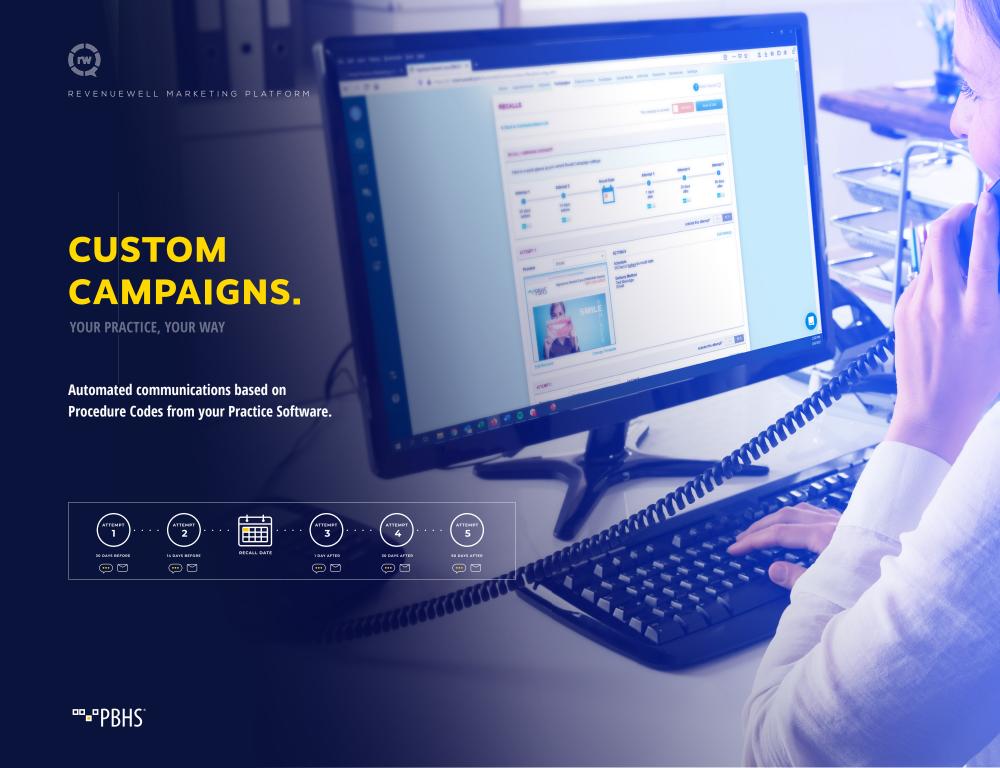

### **MARKETING PLATFORM**

**Next Generation** Patient Communication

- · APPOINTMENT CONFIRMATIONS + REMINDERS
- · AUTOMATED EMAIL + TEXT CAMPAIGNS
- · PROCEDURAL MESSAGING
- · REVIEW GENERATION + MANAGEMENT
- · SECURE PATIENT PAYMENTS
- · REAL-TIME SCHEDULING

# NEXT GENERATION PATIENT COMMUNICATION SOFTWARE.

APPOINTMENT CONFIRMATIONS + REMINDERS
AUTOMATED EMAIL + TEXT CAMPAIGNS
PROCEDURAL MESSAGING +TREATMENT PLANNING
REVIEW GENERATION + MANAGEMENT
SECURE PATIENT PAYMENTS
REAL-TIME SCHEDULING