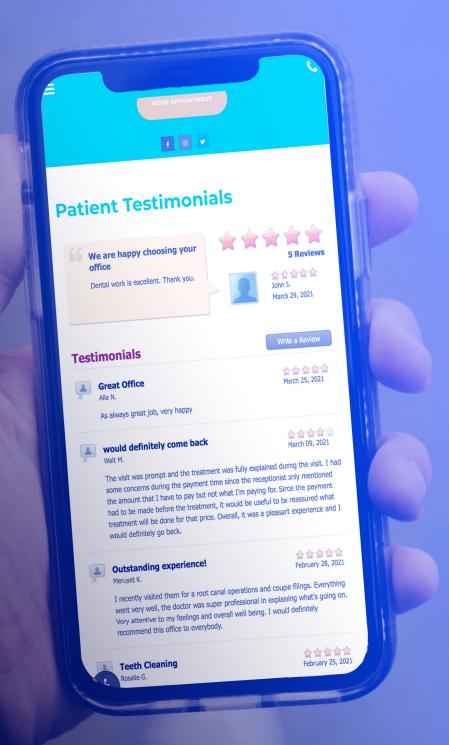

## **PATIENT TESTIMONIALS.**

**REPUTATION MANAGEMENT** 

Monitor and review your positive reviews and ratings on your website, Google, Yelp and more.