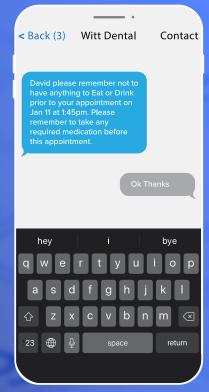

## **INTEGRATED**

Visually ID patients and get the latest information on their visit without opening your PMS

BOOTH #524

800.840.5383 www.pbhs.com

Please remember not to eat or drink anything to eat or drink anything after 8 pm tonight, this includes coffee and water.

## **PATIENT** REMINDERS.

**AUTOMATIC PATIENT COMMUNICATION** 

Remind patients to fill out forms, follow post-appointment instructions, accept treatment plans and pay their bills.

Automated treatment plan messaging based on CDT codes increasing case acceptance.