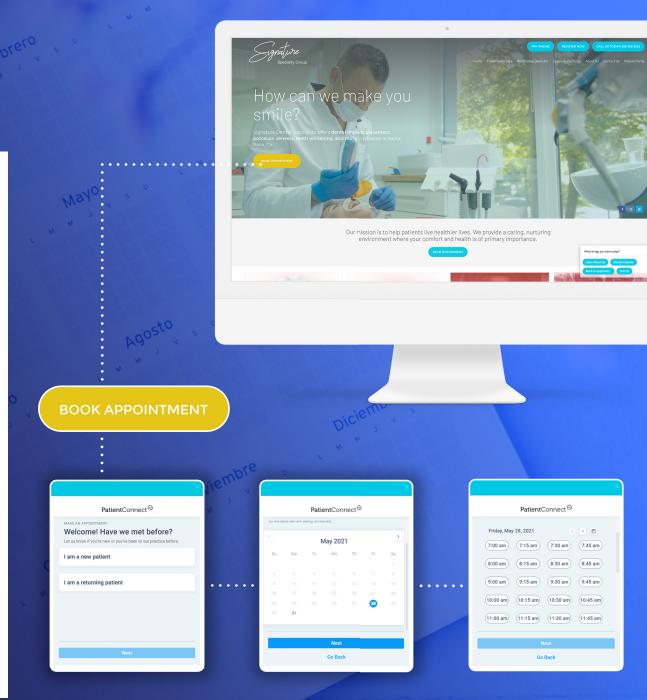

# LIVE SCHEDULER.

WITH PATIENTCONNECT

Patients quickly and easily book appointments directly into your software from your website, with just a few clicks.

Blocks of time can be reserved and administered by staff.