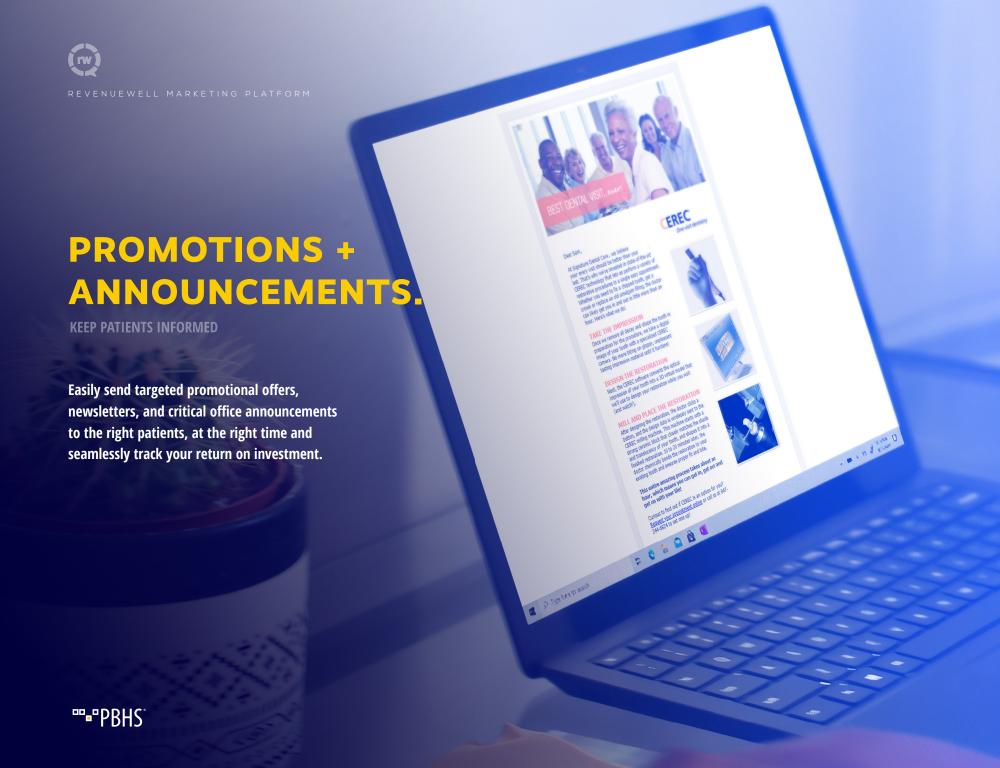

## **PATIENT** REMINDERS.

**AUTOMATIC PATIENT COMMUNICATION** 

Remind patients to fill out forms, follow post-appointment instructions, accept treatment plans and pay their bills.

Automated treatment plan messaging based on CDT codes increasing case acceptance.