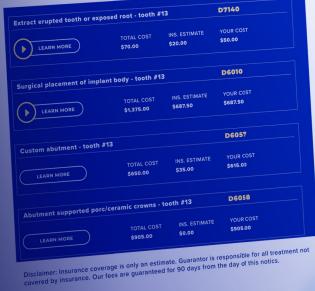

Below is a summary of procedures in your treatment plan. If you have questions about any of the information below, please contact our office at 847-597-1750.

We hope to hear from you soon

OR GIVE US A CALL: 847-597-175

Extract erupted tooth or exposed root - tooth #13

**TOTAL COST** \$70.00

INS. ESTIMATE \$20.00

YOUR COST \$50.00

REQUEST AN APPOINTM