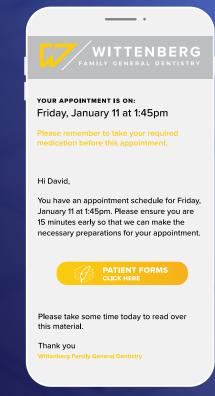

## **PATIENT** REMINDERS.

**AUTOMATIC PATIENT COMMUNICATION** 

Remind patients to fill out forms, follow post-appointment instructions, accept treatment plans and pay their bills.

Automated treatment plan messaging based on CDT codes increasing case acceptance.

The doctor has reviewed your chart, and it looks like you have a previously diagnosed treatment plan that hasn't been completed. The doctor recommended that you schedule an appointment to take care of this as soon as possible. Many dental health conditions can deteriorate rapidly, resulting in a more painful and expensive treatment.

Below is a summary of procedures in your treatment plan. If you have questions about any of the information below, please contact our office at 847-597-1750.

We hope to hear from you soon

OR GIVE US A CALL: 847-597-175