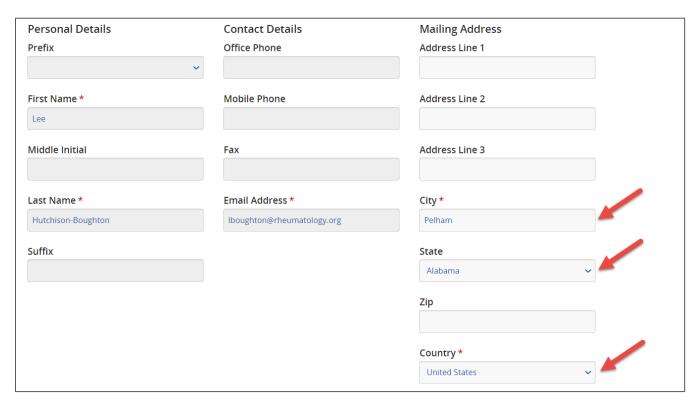

Edit Lee Hutchison-Boughton's Profile

Remove Lee Hutchison-Boughton

- The institution information will be taken from the location information under the "Mailing Address" column
  and the institution entered in the Institution/Company/Organization field under the "Professional
  Information" column lower on the page (see end of document for screenshots.)
- DO NOT enter location information in the **Institution/Company/Organization** field. This will cause duplicate information to be listed in the final author block.

## Example with location information entered in institution field:

Lauren Davis and Lee Hutchison-Boughton, American College of Rheumatology, Atlanta, GA, Atlanta, GA

- Check to make sure that the City/State/Country are accurate for the author's institution, rather than their
  residential address. This can be a particular issue with institutions located in large urban centers, with
  faculty likely to live in smaller outlying communities.
- Institutions will not be listed as a single institution in the author block unless the
   Institution/Company/Organization, City, State (if applicable), and Country fields ALL MATCH.

## Example with matched cities and states:

Lauren Davis and Lee Hutchison-Boughton, American College of Rheumatology, Atlanta, GA

See next page for screenshots of relevant Profile fields.

1 Profile field in Mailing Address column.

2 Institution/Company/Organization field in Professional Information section (found lower down on profile page.)