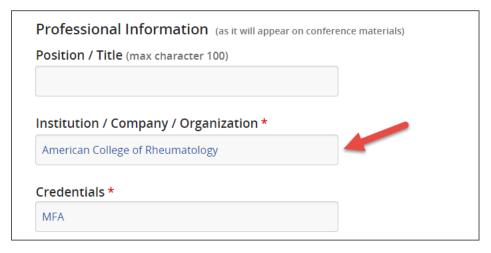

Edit Lee Hutchison-Boughton's Profile

Remove Lee Hutchison-Boughton

- The institution information will be taken from the location information under the "Mailing Address" column
  and the institution entered in the Institution/Company/Organization field under the "Professional
  Information" column lower on the page (see end of document for screenshots.)
- DO NOT enter location information in the **Institution/Company/Organization** field. This will cause duplicate information to be listed in the final author block.

2 Institution/Company/Organization field in Professional Information section (found lower down on profile page.)