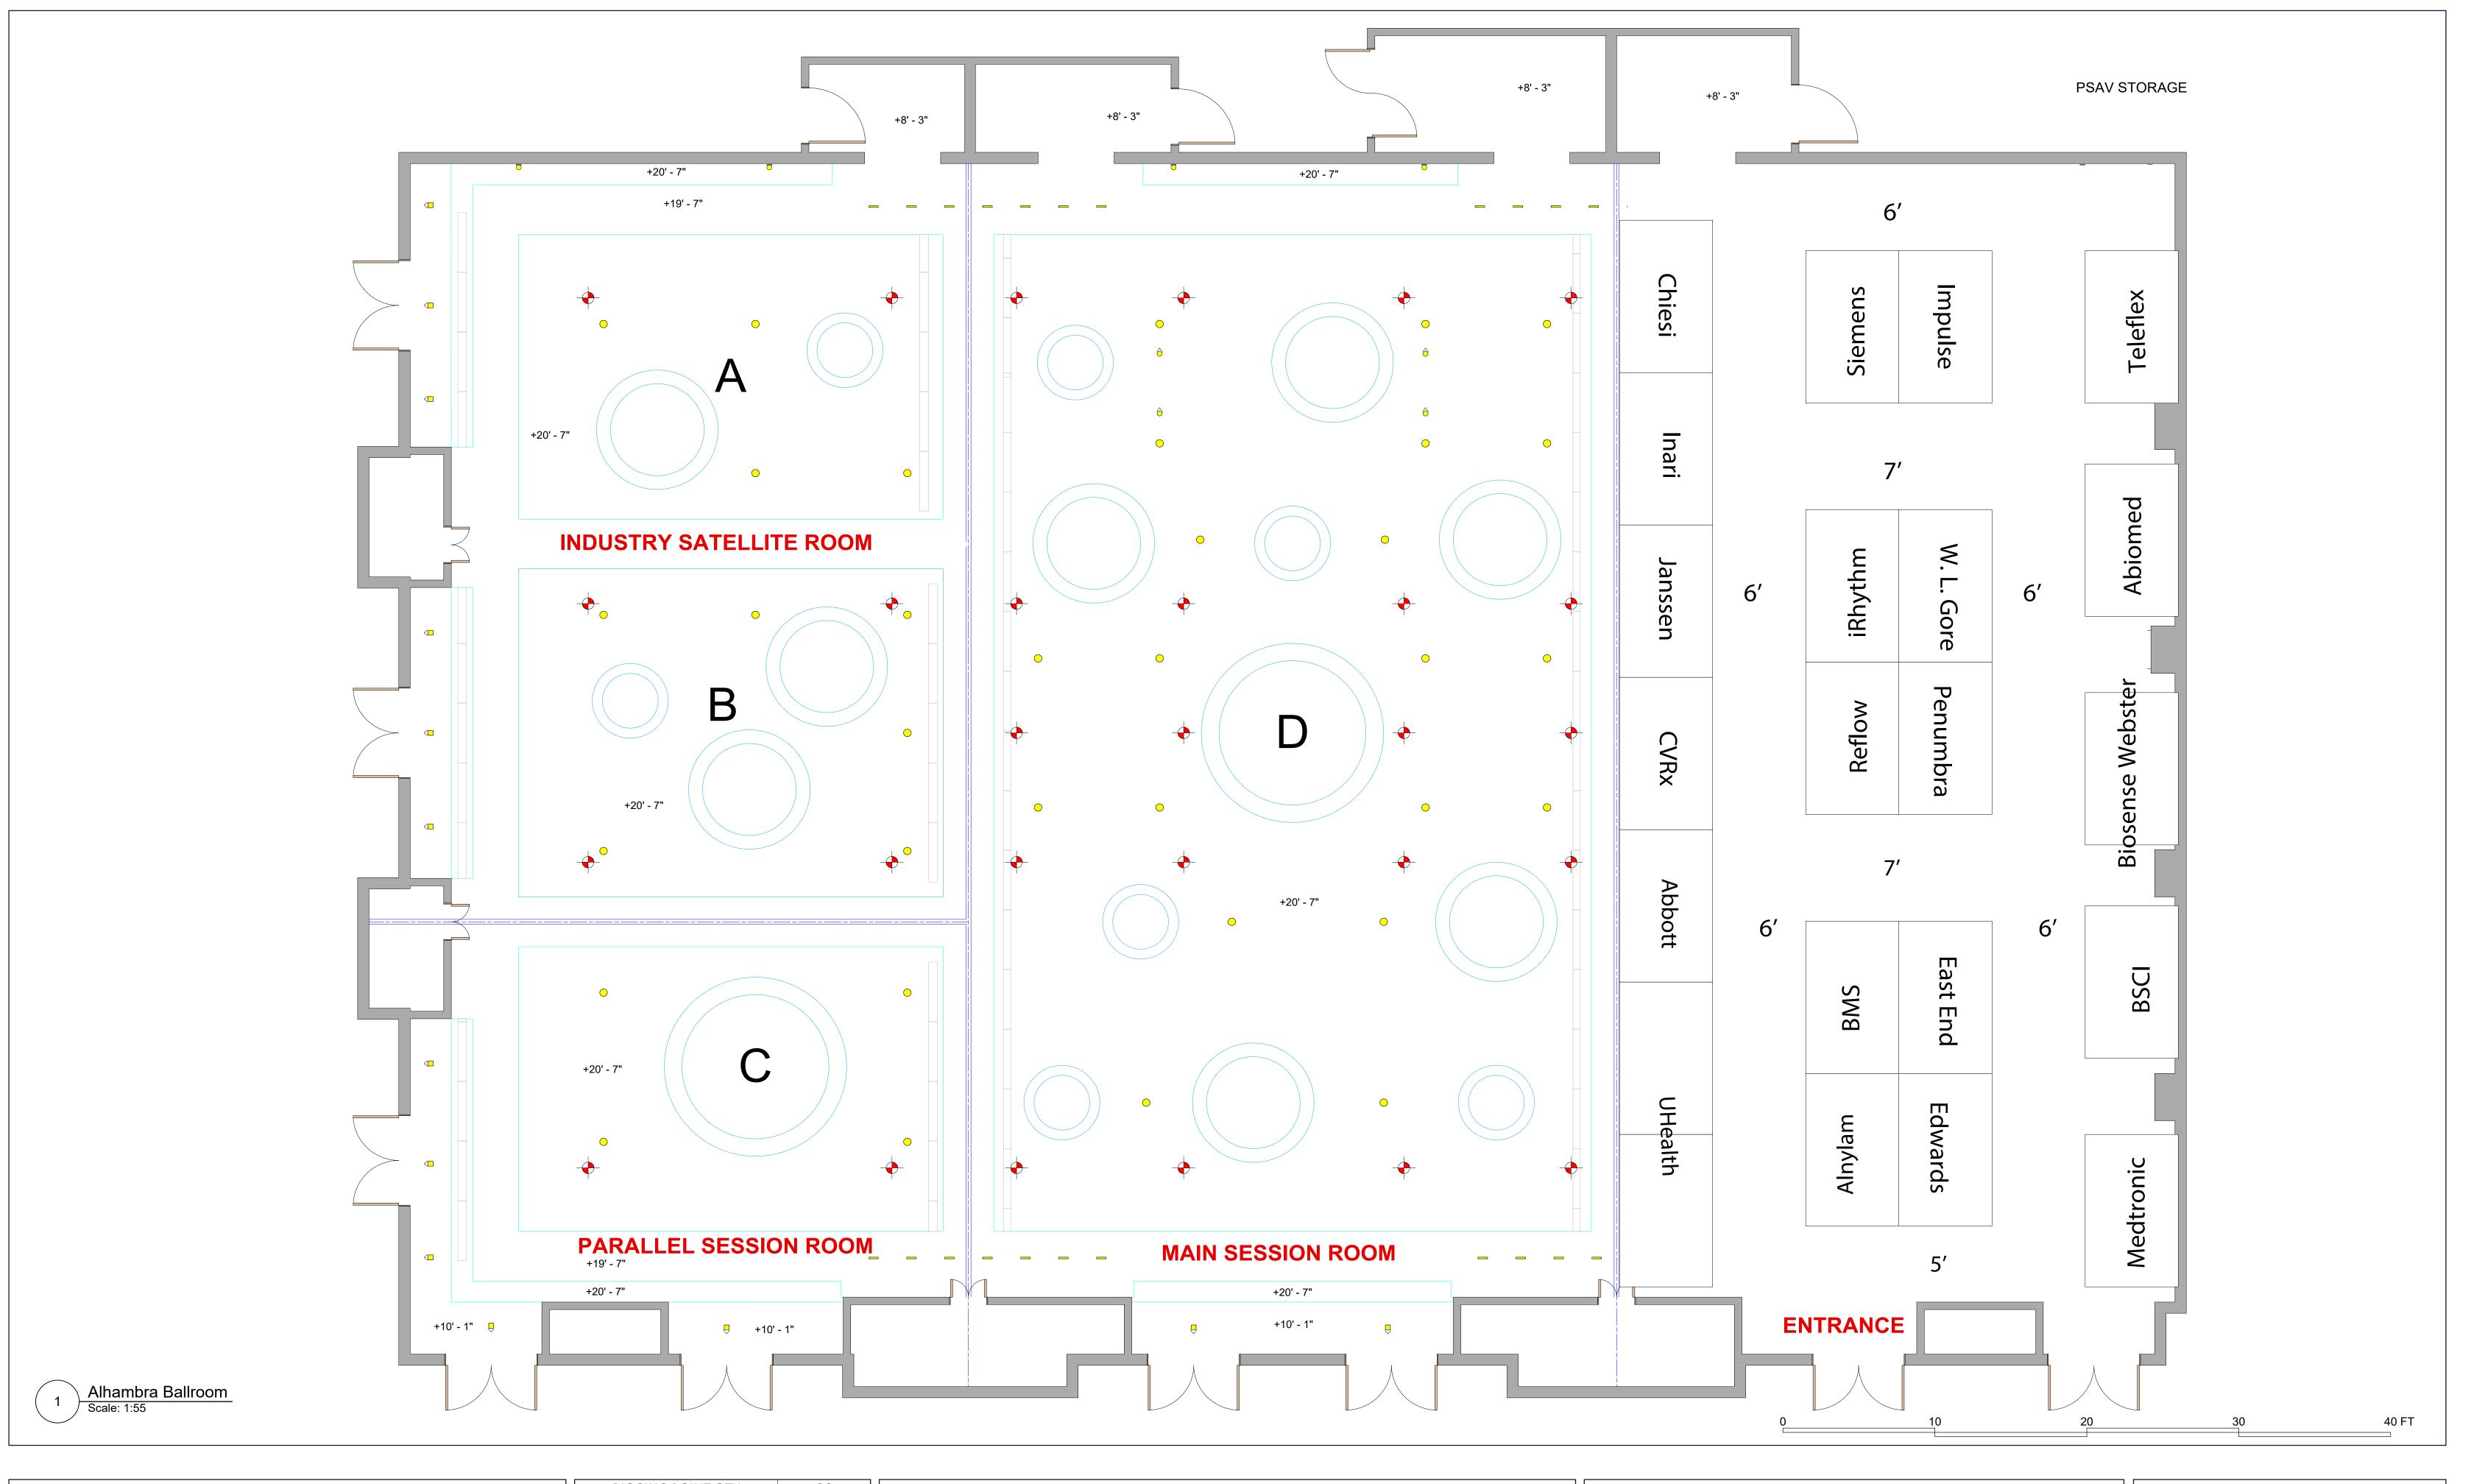

| Loews Coral      | Gables    |
|------------------|-----------|
| 2950 Coconut Gro | ove Drive |

| Coral Gables, FL 33134 |  |
|------------------------|--|

| 36        |
|-----------|
| 9,004     |
| 20'-7"    |
| 19'-7"    |
| 1,000 LBS |
| 1:55      |
|           |

CLIENTS ARE RESPONSIBLE FOR DISCLOSING ALL RIGGED ITEMS REGARDLESS OF WEIGHT. POINT LOAD CALCULATIONS WILL BE VERIFIED PRIOR TO LOAD-IN. UNDISCLOSED ITEMS MAY RESULT IN ADDITIONAL POINT CHARGES AND DELAYS IN SET-UP. NOTHING IS TO BE HUNG FROM THE AIRWALL TRACKS. ENCORE RIGGING SERVICES WILL APPROVE ALL RIGGING LOADS PRIOR TO LOAD-IN DATE. ALL HOISTS AND CONTROL WILL BE PROVIDED BY ENCORE. FACILITY

ALL RIGGING HARDWARE MUST MEET ANSI STANDARDS & DISPLAY BATCH LOT IDENTIFICATION. DRAWING IS NOT AN EXACT PLAN AND IS INTENTED TO BE USED AS A GUIDE TO THE APPROXIMATE ROOM SET UP AT THIS